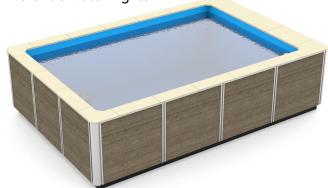

The ultimate plunge pool for fun, relaxation, low-impact exercise, or therapy. Our popular Waterwell model is a compact pool designed with configurable panels to make it easy to install in the most surprising spaces – even indoors. Whether you are working with a small footprint or just want a lower maintenance option than a traditional pool, this may be the right choice for you. The Waterwell Select Package is a ready to install kit featuring our most popular options for a free-standing, above-ground installation — making it easy to realize the pool of your dreams.

## **Includes:**

- 3,04m x 4,57m x 1,37m (10' x 15' x 54")
  Waterwell with bench seat (along the length)
- Apex Coping System (3 color options)
- Ascent Skirting System with exterior LED corner lights (2 color options)
- Energy efficient 4kW electric heater
- Manual Security Cover
- Poolside Water Quality System
- · Liner color of your choice