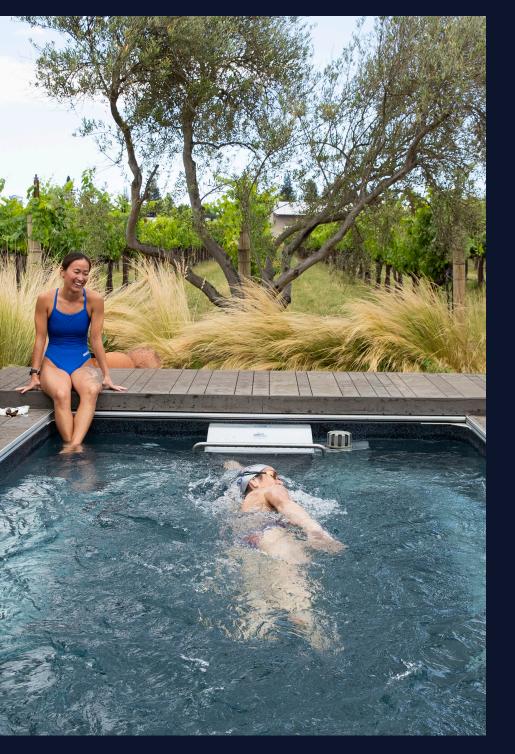

## **FEATURES**

Performance Pool 1:11/100 metre pace with 52 speeds

2,13x 4,26m x 1,22m (7' x 14' x 48")

1,14m Water Depth (45" depth)

**Apex Coping System\*** 

Ascent Skirting System\*

Manual Retractable Security Cover

Endless Pools Fit@Home® Controller App

Bench Seating with Step

**Underwater LED Lights** 

Floor Mirror

Electrical Requirements

(Single Phase)

60Hz = (1) 220V, 30 Amp GFCI Power Supply

50Hz = (1) 230V, 32 Amp RCD Power Supply

## Performance Package

Our Performance Package is engineered for an optimal swim, heated for year-round use, and features a modular design for flexible installation indoors or out.