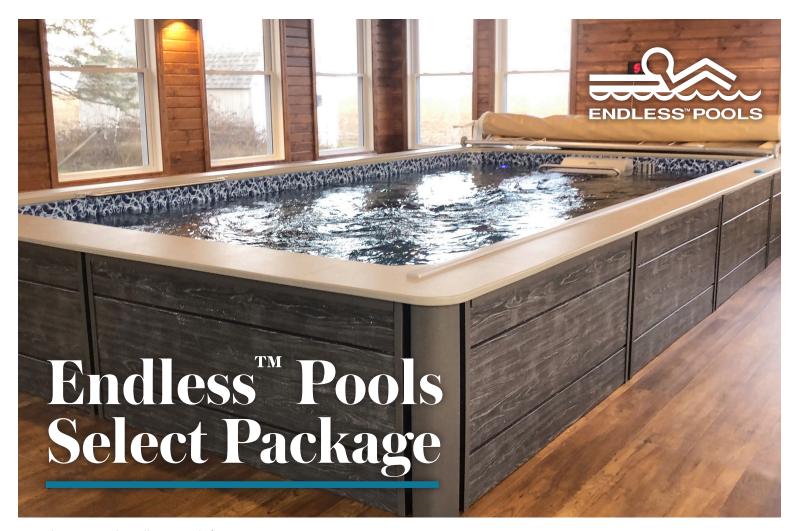

The Original Endless Pool, featuring our signature Hydrodrive™ current, is our best-selling modular system. This world-renowned design creates a consistent, gentle current that is wider than your body, with fully adjustable speeds for all levels of swimming and low-impact resistance exercise. This compact pool is designed with configurable panels to make it easy to install almost anywhere – even indoors. The Select Package combines our most popular options into a complete package that's ideal for an above-ground installation.

## **Includes:**

- 2,13m x 4,26m x 1,22m (7' x 14' x 48")
  Original Endless Pool with bench seat
- Apex Coping System (3 color options)
- Ascent Skirting System with exterior LED corner lights (2 color options)
- Energy efficient 4kW electric heater
- Manual Security Cover
- Poolside Water Quality System
- Digital Pace Display
- · Liner color of your choice