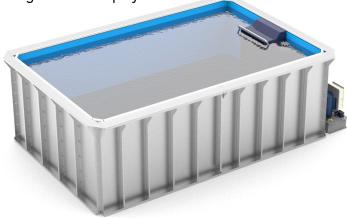

The Original Endless Pool is our best-selling modular system and features our signature Hydrodrive™ current. This world-renowned design creates a consistent, gentle current that is wider than your body, with fully adjustable speeds for all levels of swimming and low-impact resistance exercises. This compact pool is designed with configurable panels to make it easy to install almost anywhere − even indoors. The Essential Package is a value-prices kit complete with some of our most popular options. This package is shipped without skirting and coping, giving you the flexibility to finish the pool with the material of your choice or install in ground.

## **Includes:**

- 2,13m x 3,65m x 1,22m (7' x 12' x 48")
  Original Endless Pool with bench seat
- Manual Security Cover
- Poolside Water Quality System
- 2 Underwater LED Lights
- Liner color of your choice
- Energy efficient 4kW electric heater