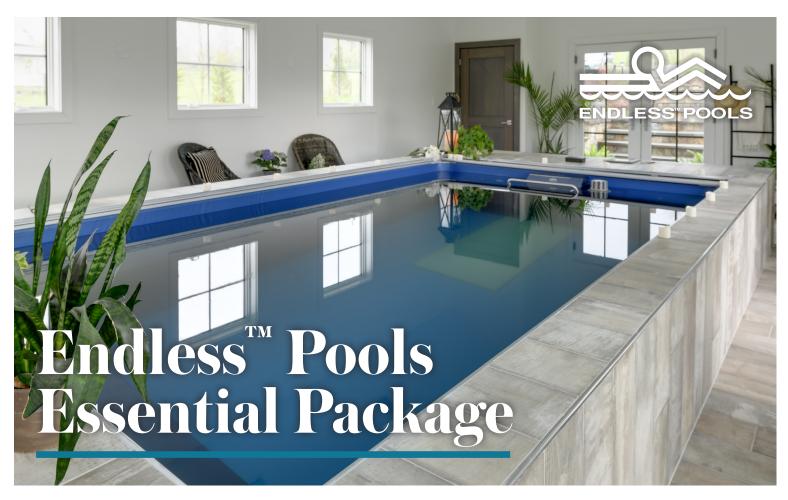

The Original Endless Pool is our best-selling modular system and features our signature Hydrodrive™ current. This world-renowned design creates a consistent, gentle current that is wider than your body, with fully adjustable speeds for all levels of swimming and low-impact resistance exercises. This compact pool is designed with configurable panels to make it easy to install almost anywhere − even indoors. The Essential Package is a value-prices kit complete with some of our most popular options. This package is shipped without skirting and coping, giving you the flexibility to finish the pool with the material of your choice or install in ground.

## **Includes:**

- 2,13m x 3,65m x 1,22m (7' x 12' x 48")
  Original Endless Pool with bench seat
- Manual Security Cover
- Poolside Water Quality System
- 2 Underwater LED Lights
- Liner color of your choice
- Energy efficient 4kW electric heater