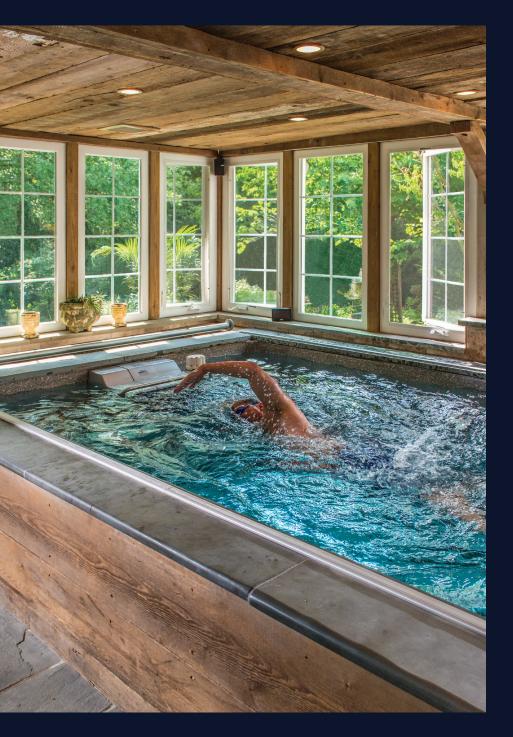

## Cross Trainer Package

Adds size and extras for a smoother swim and exercise experience.

## **FEATURES**

Performance Pool 1:11/100 metre pace with 52 speeds

2,43 x 4,26m x 1,37m (8' x 14' x 54")

1,29m Water Depth (51" depth)

Apex Coping System\*

Ascent Skirting System\*

Automatic Retractable Security Cover

Ultra-Violet Water Purifier

Endless Pools Fit@Home® Controller App

Bench Seating with Step

**Underwater LED Lights** 

Hydraulic Underwater Treadmill

**Electrical Requirements** 

(Single Phase)

60Hz =(2) 220V, 30 Amp GFCI Power Supply AND (1) 110V, 20 Amp GFCI Power Supply